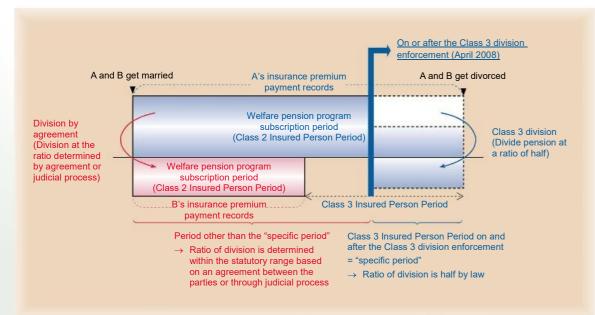

#### Pension Division System: "Division by agreement" and "Division under Class 3"

[Division by agreement

(Pension division system upon divorce – Enforced April 2007)

Division by agreement is a system where the welfare pension corresponding to the amount of insurance premium paid during the period of marriage<sup>(\*1)</sup> can be split between the divorced parties at the pension division request of one of the parties, provided that the ratio of division has been agreed upon by the parties or has been determined through judicial process<sup>(\*2)</sup>. This system is eligible for divorces that occurred on or after April 1, 2007

- \*1: People who are deemed to have been in a de facto marital relationship are also eligible; however, the eligibility of the division of pension is limited to the period during which one of the parties was certified as Class 3 insured person under the National Pension Act as a dependent spouse (Class 3 Insured Person Period).
- \*2: Specifically, the amount of pension for each divorced party is based on the split records of payment of insurance premium made during the period of marriage (the basis of pension amount calculation). (As a precondition, the receiving divorced party must have met the recipient qualification.)

#### Division under (Pension division system upon divorce for Class 3 Insured Person Period -Class 3] Enforced April 2008)

Division under Class 3 is a system where the welfare pension of a Class 2 insured person can be split in half(\*3) at the pension division request upon divorce made by the individual who was a Class 3 insured person. This system is applicable to Class 3 Insured Person Period (specific period) on and after April 1, 2008.

\*3: The specifics and effects of the division are the same as those of the "division by agreement" (See \*2).

#### [Pension Division System Schematic Diagram (Case of Divorced Husband A and Wife B]