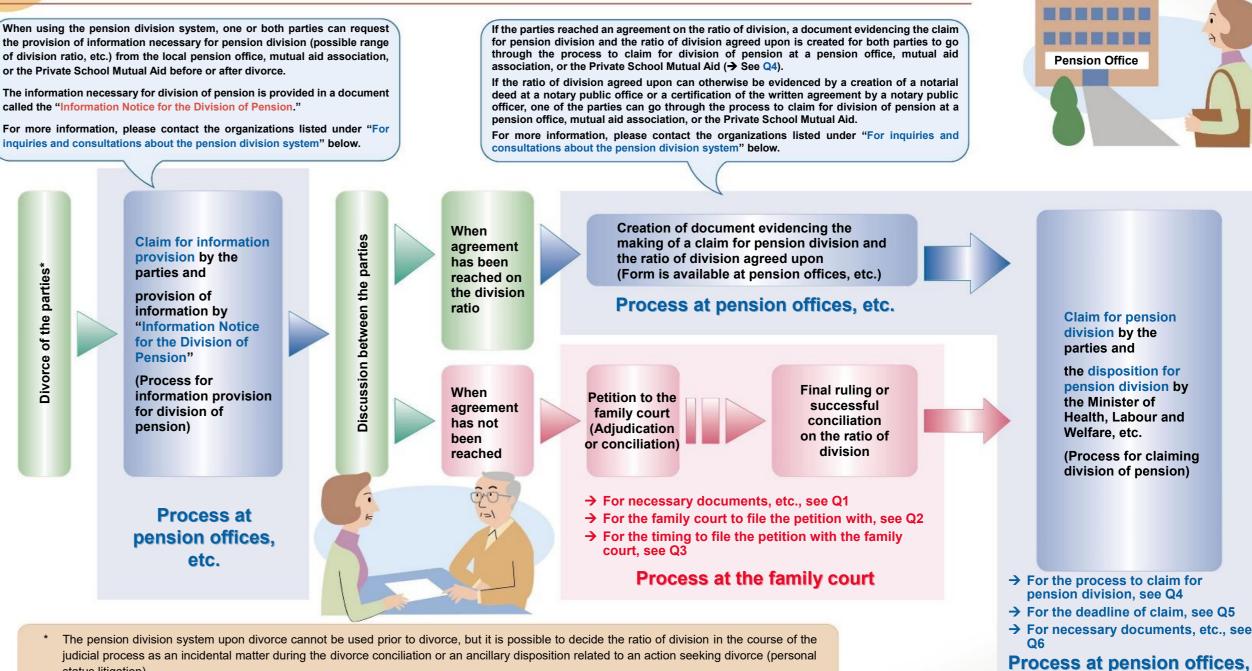

### How can I file a petition to the family court?

You will need to prepare a petition form, service charge, postage stamps, and the "Information Notice for the Division of Pension," issued from a pension office, mutual aid association, or the Private School Mutual Aid through an information provision procedure. In the case of a petition prior to divorce, the information provision date of the Information Notice for the Division of Pension must be within one year of the date of such petition. In the case of a petition after divorce, the information provision date must be after the date of divorce. For details about information provision regarding pension and where to claim for division of pension, please contact the offices listed under "For inquiries and consultations about the pension division system," which you can find later in this leaflet. (The petition form can be downloaded from the Court Web site.)

### Which family court should I go to when making a petition?

For a petition for adjudication, you should go to the family court with jurisdiction over the place of domicile of either the petitioner or the respondent. If you are filing a petition for conciliation, you should go to the family court with jurisdiction over the place of domicile of the respondent. However, in both cases, if there is a preference otherwise, another family court other than the designated court may be used provided that there is an agreement between the petitioner and the respondent. If you have any questions regarding this matter, please ask your nearest family court.

### By when can I file a petition for adjudication or conciliation with the family court?

In principle, a claim for dividing pension cannot be made after two years starting on the day following the date of divorce. ( $\rightarrow$  See Q5)

Therefore, a petition for adjudication or conciliation cannot, in principle, be filed with a family court after two years has elapsed starting on the day following the date of divorce.

### 4 What kind of procedure is necessary to claim division of pension?

After a document evidencing the parties' agreement to claiming division of pension and the agreement on the ratio of lpha division that has been agreed by the parties, or after the ratio of division has been determined through court judicial process, you must go through the process to claim for the division of pension at a pension office, mutual aid association, or the Private School Mutual Aid in order to actually use the pension division system upon divorce.

# Basic Flow of "Division by Agreement" Process: Judicial process is used when the parties cannot reach an agreement.

the provision of information necessary for pension division (possible range of division ratio, etc.) from the local pension office, mutual aid association, or the Private School Mutual Aid before or after divorce.

The information necessary for division of pension is provided in a document called the "Information Notice for the Division of Pension."

For more information, please contact the organizations listed under "For inquiries and consultations about the pension division system" below.